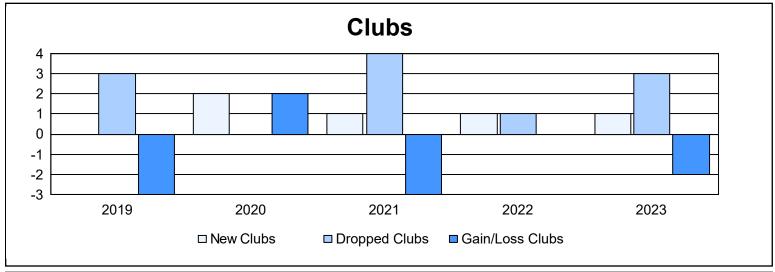

District 103 W As of June 2023 Cumulative

| Year      | New<br>Clubs | Dropped<br>Clubs | Gain/<br>Loss<br>Clubs | New<br>Members | Charter<br>Members | Reinstate<br>Members | Transfer<br>Members | Total<br>Member<br>Added | Total<br>Members<br>Dropped | Gain/<br>Loss<br>Members |
|-----------|--------------|------------------|------------------------|----------------|--------------------|----------------------|---------------------|--------------------------|-----------------------------|--------------------------|
| 2018-2019 | 0            | 3                | -3                     | 95             | 0                  | 10                   | 15                  | 120                      | 188                         | -68                      |
| 2019-2020 | 2            | 0                | 2                      | 68             | 49                 | 9                    | 17                  | 143                      | 166                         | -23                      |
| 2020-2021 | 1            | 4                | -3                     | 65             | 23                 | 2                    | 31                  | 121                      | 172                         | -51                      |
| 2021-2022 | 1            | 1                | 0                      | 101            | 21                 | 5                    | 16                  | 143                      | 217                         | -74                      |
| 2022-2023 | 1            | 3                | -2                     | 125            | 42                 | 28                   | 39                  | 234                      | 188                         | 46                       |
| Average   | 1            | 2                | -1                     | 91             | 27                 | 11                   | 24                  | 152                      | 186                         | -34                      |